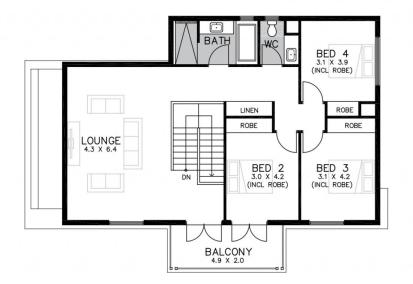

## GROUND FLOOR

UPPER FLOOR

| AREAS        |   | m2     |
|--------------|---|--------|
| LOWER LIVING | : | 143.26 |
| UPPER LIVING | : | 104.88 |
| GARAGE       | : | 39.26  |
| ALFRESCO     | : | 20.39  |
| VERANDAH     | : | 8.84   |
| BALCONY      | : | 9.62   |
| TOTAL        | : | 326.25 |
| WIDTH        | : | 15.83  |
| DEPTH        | : | 20.13  |
| BLOCK WIDTH  | : | 18.00  |
|              |   |        |