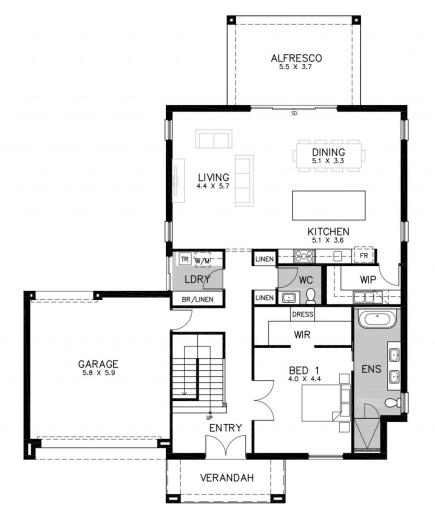

## GROUND FLOOR

UPPER FLOOR

| AREAS        |   | m2     |
|--------------|---|--------|
| LOWER LIVING | : | 143.26 |
| UPPER LIVING | : | 104.88 |
| GARAGE       | : | 39.26  |
| ALFRESCO     | : | 20.39  |
| VERANDAH     | : | 8.84   |
| BALCONY      | : | 9.62   |
| TOTAL        | : | 326.25 |
| WIDTH        | : | 15.83  |
| DEPTH        | : | 20.13  |
| BLOCK WIDTH  | : | 18.00  |
|              |   |        |