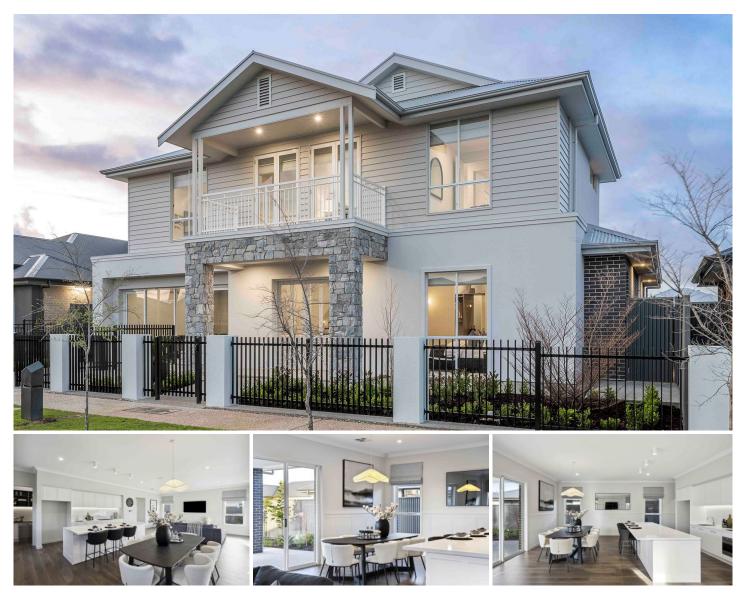

## 21 Nixon Street Buckland Park SA

Scott Salisbury Bradford built Display at Nixon Street, Riverlea Park.

Benefits of owning a Display Home:

Lease Back commence from the date of settlement for 12 months, with options by Scott Salisbury Home Group to renew the lease for 4 additional periods of 6 months as required by Scott Salisbury Homes.

Reduce your income tax by utilising capital allowance and tax depreciation schedule

NO bond or property management fees

NO maintenance payments

| 4 🍋 | 2 🚔 | 2 🖨 |
|-----|-----|-----|
|-----|-----|-----|

| Price         | : Conta |
|---------------|---------|
| Building Size | : 326 s |
| Land Size     | :540 s  |

act Agent sqm

sqm

View

: https://www.martinrealestate.com.au/sal

e/sa/north-north-east-suburbs/bucklandpark/residential/house/7503750