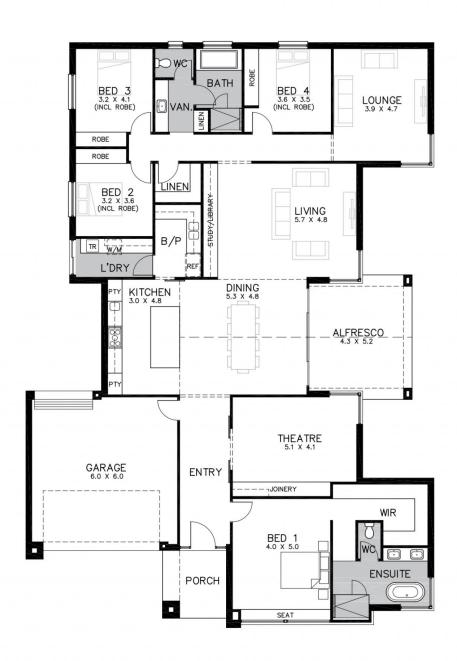

Colin Martin 08 8361 7111

Ann Preston Flint 08 8361 7111

| AREAS              |   | m2     |
|--------------------|---|--------|
| LIVING             | : | 258.70 |
| GARAGE             | : | 40.72  |
| ALFRESCO           | : | 20.39  |
| PORCH              | : | 7.39   |
| TOTAL              | : | 327.20 |
| WIDTH              | : | 16.85  |
| DEPTH              | : | 24.18  |
| <b>BLOCK WIDTH</b> | : | 18.00  |
|                    |   |        |