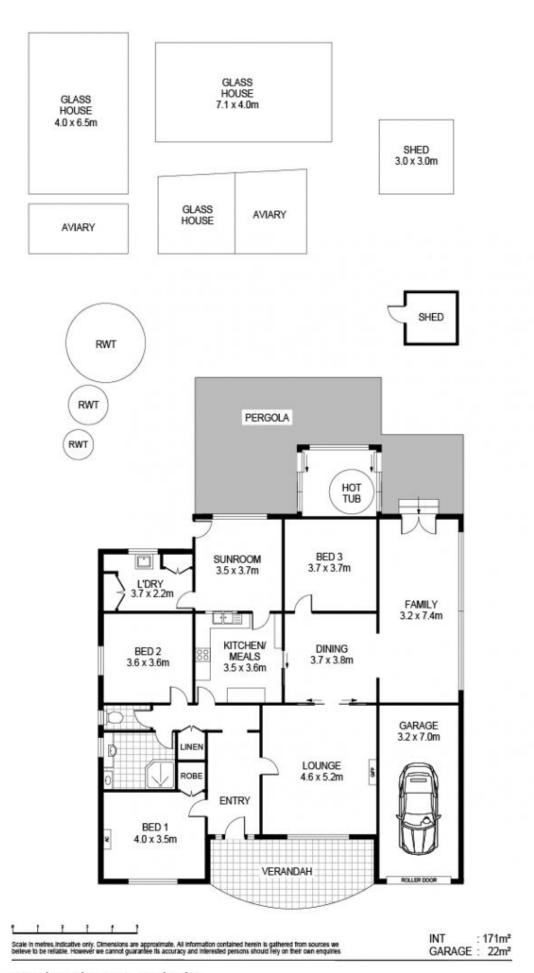

## 2 Birdwood Street Netherby SA

This 3 bedroom home is located in one of Adelaide's most prestigious neighbourhoods, close to quality schools, shopping precincts, transport and more.

The home built in the 1950's is standing on a good-sized allotment of 1070 sqm (approx) and provides a number of opportunities either to renovate or rebuild the home of your dreams!

It's all here waiting for you to add or create your perfect home in a very sought after location.

Call COLIN MARTIN 0412 822 166 RLA255581

3 🕮 1 🖺 2 🖨

**Building Size**: 154 sqm **Land Size**: 1070 sqm

View : https://wv