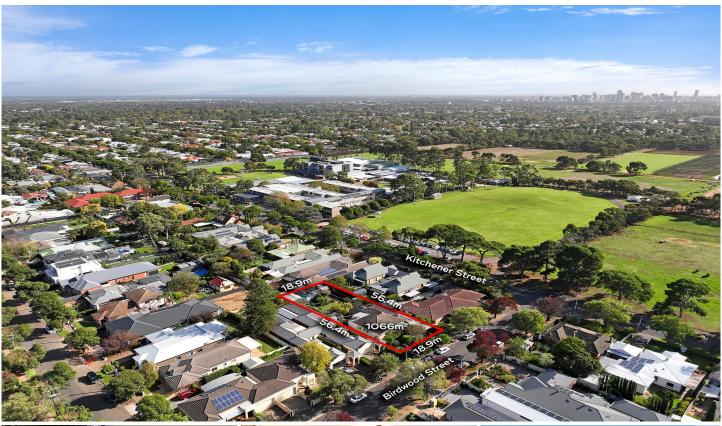

## 2 Birdwood Street Netherby SA

This 3 bedroom home is located in one of Adelaide's most prestigious neighbourhoods, close to quality schools, shopping precincts, transport and more.

The home built in the 1950's is standing on a good-sized allotment of 1070 sqm (approx) and provides a number of opportunities either to renovate or rebuild the home of your dreams!