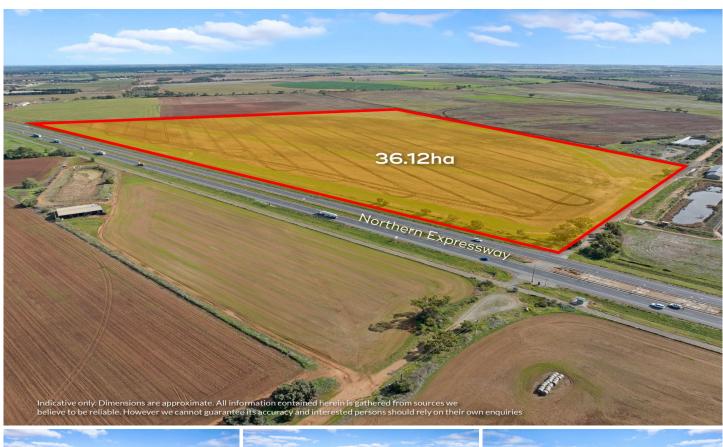

## 101/ Whitelaw Road Ward Belt SA

To secure horticulture land in prime location with packing sheds.

Plenty of water available on application.

This allotment is surplus to owners land holding for sale.

It's prime land - a great horticultural opportunity with ideal access to Northern Connector, close to Gawler, Virginia, Two Wells and approx. 25 minutes to Adelaide CBD, ground water available.

It's a perfect land acquisition, an ideal land size to start up or for lease options are available.

Call COLIN MARTIN 0412 822 166 RLA255581 Price : CONTACT AGENT

**Land Size** : 36.12 ha

View : https://www.martinrealestate.com.au/sale/sa