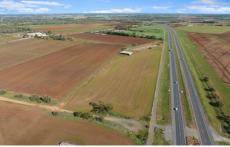

## 101/ Whitelaw Road Ward Belt SA

To secure horticulture land in prime location with packing sheds.

Plenty of water available on application.

This allotment is surplus to owners land holding for sale.

It's prime land - a great horticultural opportunity with ideal access to Northern Connector, close to Gawler, Virginia, Two Wells and approx. 25 minutes to Adelaide CBD, ground water available.

It's a perfect land acquisition, an ideal land size to start up or for lease options are available.

Call COLIN MARTIN 0412 822 166 RLA255581 Price : CONTACT AGENT

**Land Size** : 36.12 ha

View : https://www.martinrealestate.com.au/sale/sa