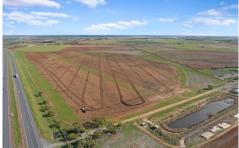

## 101/ Whitelaw Road Ward Belt SA

To secure horticulture land in prime location with packing sheds.

Plenty of water available on application.

This allotment is surplus to owners land holding for sale.

It's prime land - a great horticultural opportunity with ideal access to Northern Connector, close to Gawler, Virginia, Two Wells and approx. 25 minutes to Adelaide CBD, ground water available.

It's a perfect land acquisition, an ideal land size to start up or for lease options are available.

Call COLIN MARTIN 0412 822 166 RLA255581 Price : CONTACT AGENT

**Land Size** : 36.12 ha

View : https://www.martinrealestate.com.au/sale/sa