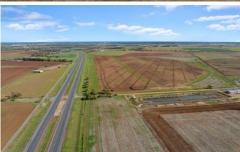

## 101/ Whitelaw Road Ward Belt SA

To secure horticulture land in prime location with packing sheds.

Plenty of water available on application.

This allotment is surplus to owners land holding for sale.

It's prime land - a great horticultural opportunity with ideal access to Northern Connector, close to Gawler, Virginia, Two Wells and approx. 25 minutes to Adelaide CBD, ground water available.

It's a perfect land acquisition, an ideal land size to start up or for lease options are available.

Call COLIN MARTIN 0412 822 166 RLA255581 Price : CONTACT AGENT

**Land Size** : 36.12 ha

View : https://www.martinrealestate.com.au/sale/sa