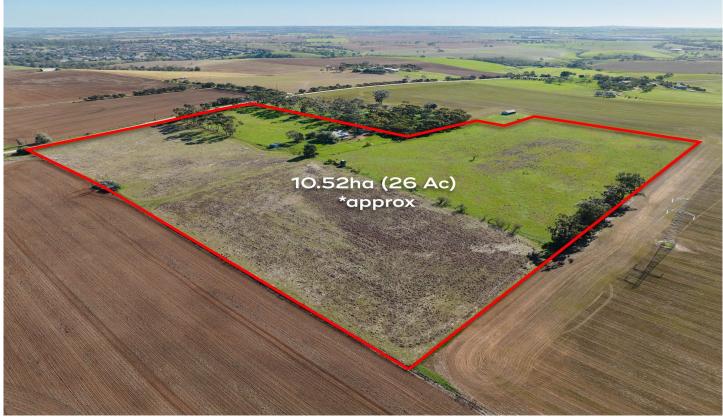

## STUNNING PARCEL OF LAND

- Strategic land acquisition of 10.52 ha (approx)
- Be part of the big picture of the Concordia Development
- Soft undulation current use RU| Rural STCC Development opportunity
- Existing 1870 farm house built of stone
- Well connected to Gawler and infrastructure
- Perched high with beautiful views makes this property a GEM!

Call COLIN MARTIN 0412 822 166 for further details RLA255581

Price : Contact Agent Land Size: 10.52 ha

View : https://www.martinrealestate.com.au/sale/sa

/north-north-east-suburbs/concordia/residen

tial/rural/7615516