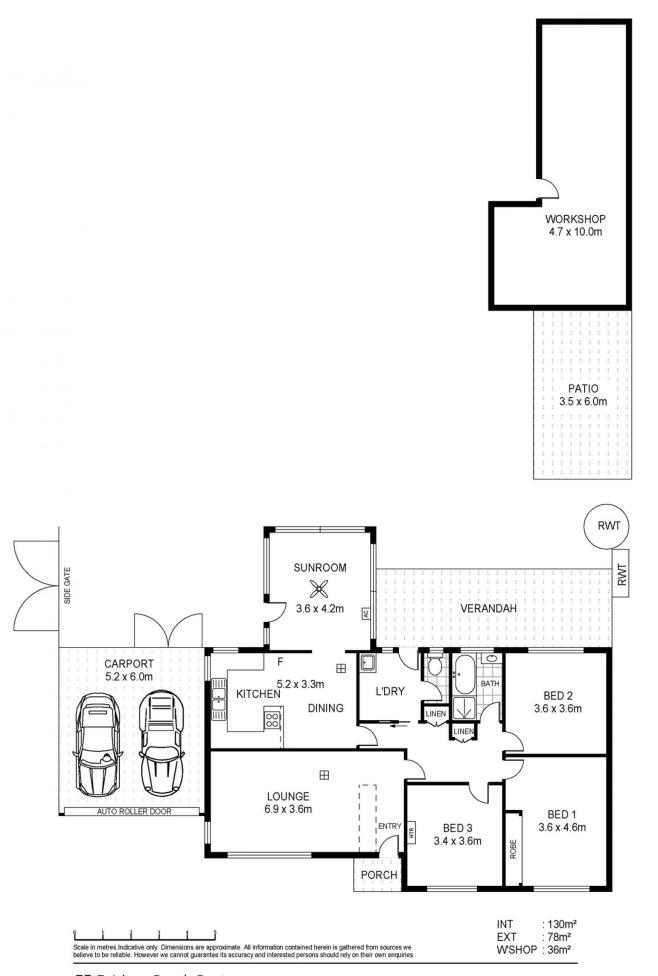

The leafy location with views over creek and outlook to stunning hills makes this a lifestyle property.

The home built in 1964 has charm and space with 3 bedrooms, sun room, formal lounge, spacious kitchen and meals area, double carport with side access and all situated on a corner allotment.

? Multi-development Potential (STPC)

3 🕮 1 🚝 4 😭

**Building Size**: 119 sqm **Land Size**: 950 sqm

View : https://v

: https://www.martinrealestate.com.au/sal e/sa/eastern-suburbs/rostrevor/residenti

al/house/7669681