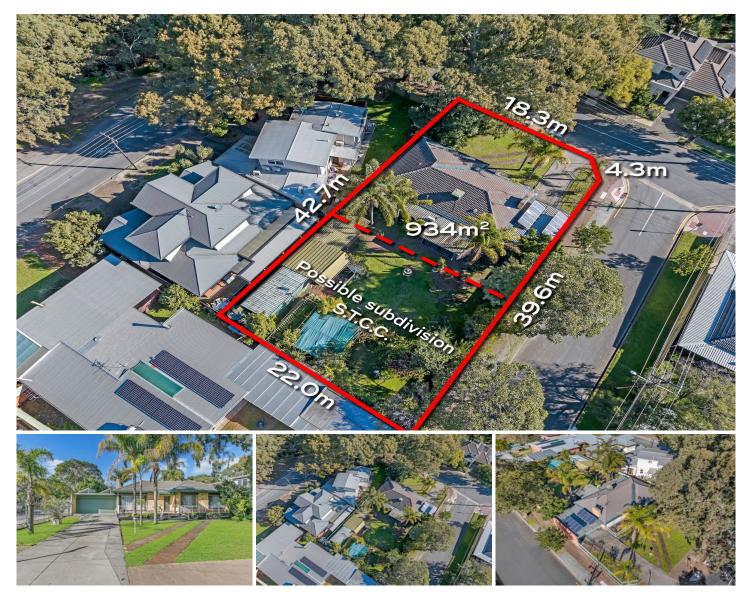

Our home is set on a generous allotment of 950sqm (approx.) with a frontage of 18.3m (approx) onto Fairleys Road with corner position facing Luringa Avenue of 39.6m (approx) and it provides an enormous opportunity for buyers and/or developers to decide, whether to renovate, redevelop or subdivide (STPC)

The leafy location with views over creek and outlook to stunning hills makes this a lifestyle property.

The home built in 1964 has charm and space with 3 bedrooms, sun room, formal lounge, spacious kitchen and meals area, double carport with side access and all situated on a corner allotment.

? Multi-development Potential (STPC)

3 🕮 1 🚝 4 😭

**Building Size**: 119 sqm **Land Size**: 950 sqm

View : https://v

: https://www.martinrealestate.com.au/sal e/sa/eastern-suburbs/rostrevor/residenti

al/house/7669681