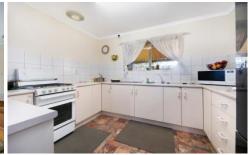

## PROPERTY FEATURES:

- ? Potential rental | \$395.00 \$420.00 per week approx.
- ? 2 great bedrooms both with BIR
- ? Good size living area with heater and bay window
- ? Separate bathroom and toilet
- ? Ducted evaporative in kitchen, dining, and master bedroom
- ? Huge verandah spanning the rear of the unit
- ? Secure parking with roller door