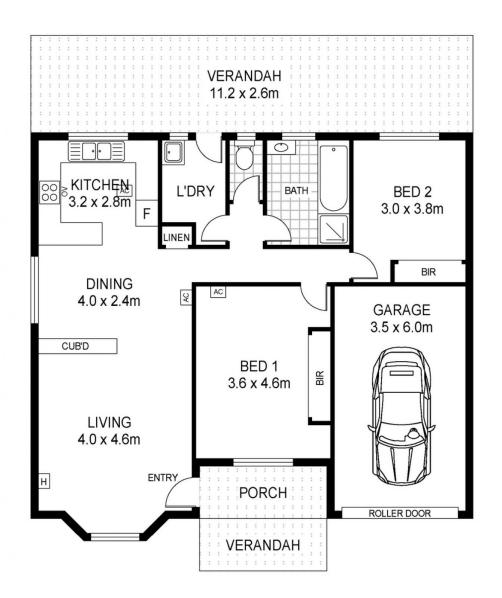

## 6/57 Kings Road Salisbury Downs SA

If you are a first home buyer, or an investor keen to capitalize on the ever-growing market or looking to downsize then this is your opportunity to purchase.

## PROPERTY FEATURES:

- ? Potential rental | \$395.00 \$420.00 per week approx.
- ? 2 great bedrooms both with BIR
- ? Good size living area with heater and bay window
- ? Separate bathroom and toilet
- ? Ducted evaporative in kitchen, dining, and master bedroom
- ? Huge verandah spanning the rear of the unit
- ? Secure parking with roller door

## 2 📭 1 🖺 2 🖨

**Building Size**: 110 sqm **Land Size**: 210 sqm

View : https://w

: https://www.martinrealestate.com.au/sal e/sa/north-north-east-suburbs/salisburydowns/residential/unit/7678912

Colin Martin 08 8361 7111