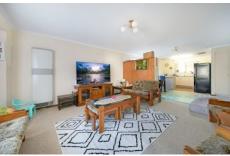

## PROPERTY FEATURES:

- ? Potential rental | \$395.00 \$420.00 per week approx.
- ? 2 great bedrooms both with BIR
- ? Good size living area with heater and bay window
- ? Separate bathroom and toilet
- ? Ducted evaporative in kitchen, dining, and master bedroom
- ? Huge verandah spanning the rear of the unit
- ? Secure parking with roller door