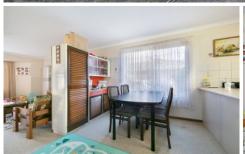

## PROPERTY FEATURES:

- ? Potential rental | \$395.00 \$420.00 per week approx.
- ? 2 great bedrooms both with BIR
- ? Good size living area with heater and bay window
- ? Separate bathroom and toilet
- ? Ducted evaporative in kitchen, dining, and master bedroom
- ? Huge verandah spanning the rear of the unit
- ? Secure parking with roller door