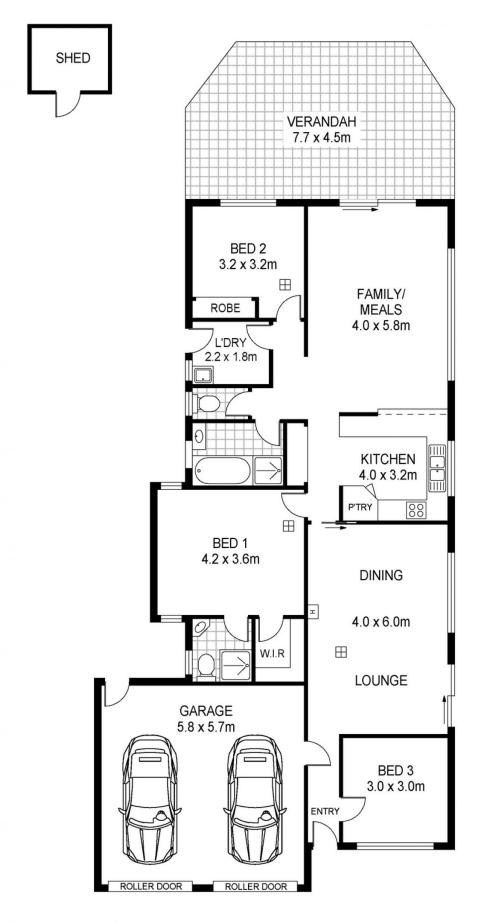

Colin Martin 08 8361 7111

Scale in metres.Indicative only. Dimensions are approximate. All information contained herein is gathered from sources we believe to be reliable. However we cannot guarantee its accuracy and interested persons should rely on their own enquiries

INT

GARAGE: 33m²