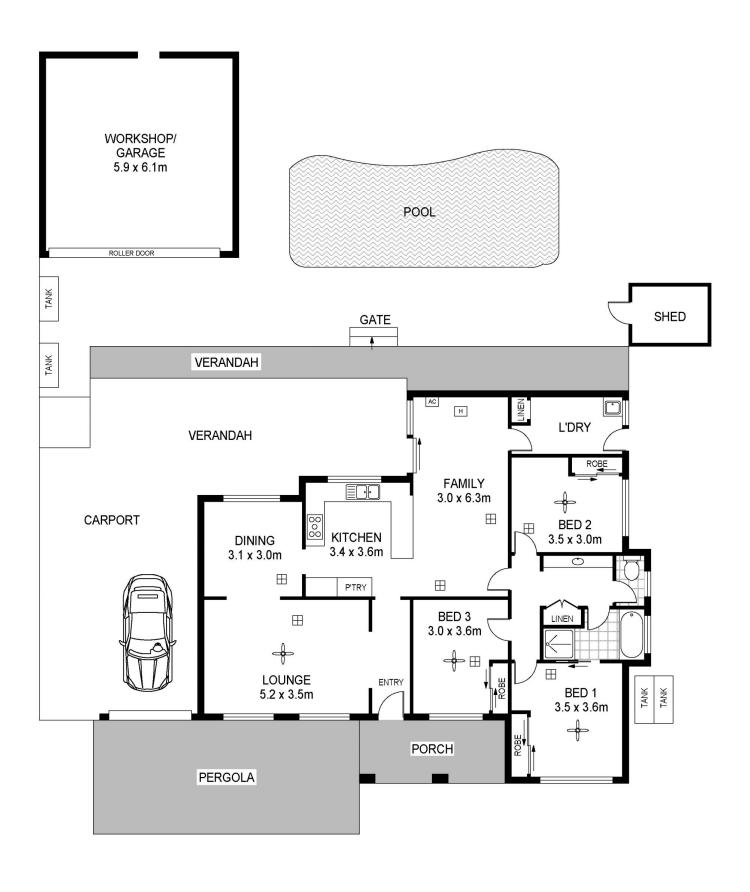

## 13 Nilpena Court Craigmore SA

This much loved home overlooks a reserve, a sparkling in-ground pool with a tropical palm oasis and yes the pool is heated.

- \* 3 good size bedrooms
- \* Formal lounge
- \* Kitchen is well equipped and overlooks the family room, spacious lounge

and dining

- \* Euro appliances
- \* Soft neutral decor with slate floors and new carpet
- \* New ducted air conditioning and combustion heater for those winter nights
- \* Huge carport plus double garage and workshop

A must see property!

3 📭 1 🚆 4 🗬

**Building Size**: 145 sqm **Land Size**: 640 sqm

View : https://w

: https://www.martinrealestate.com.au/sal e/sa/north-north-east-suburbs/craigmore

/residential/house/7736704

Colin Martin 08 8361 7111

INT : 169m<sup>2</sup>

Scale in metres Indicative only. Dimensions are approximate. All information contained herein is gathered from sources we believe to be reliable. However we cannot guarantee its accuracy and interested persons should rely on their own enquiries