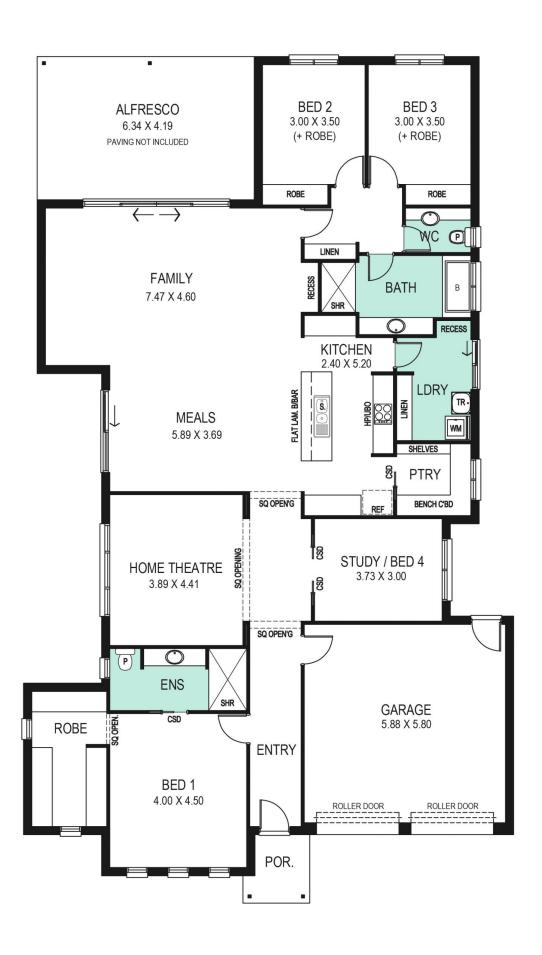

## 14 Virgara Way Angle Vale SA

New Display Home Available for Leaseback.

Fairmont Homes "Overton" Display Home at Virgara Way, Angle Vale

Benefits of owning a Display Home:

The Lease Period will commence from the day of settlement to the 20th November 2025 with options by Fairmont Homes Group Pty Ltd to renew this lease for four additional period of 6 months as required by Fairmont Homes Group Pty Ltd.

Reduce your income tax by utilising capital allowance and tax depreciation schedule

NO bond or property management fees

4 🕮 2 🟪 4 🗬

Land Size: 571 sqm

View : https://www.martinrealestate.com.au/sale/sa

/north-north-east-suburbs/angle-vale/reside