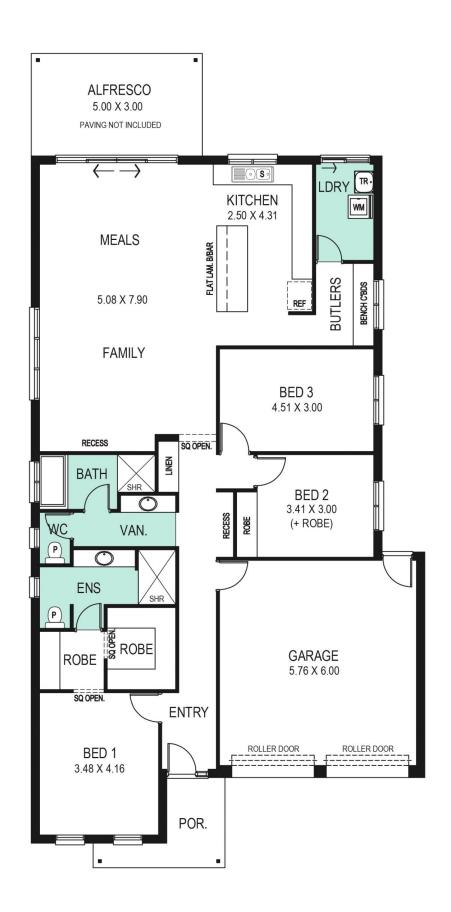

Reduce your income tax by utilising capital allowance and tax depreciation schedule

NO bond or property management fees

NO maintenance payments

3 📭 2 🟪 4 🗬

Land Size: 400 sqm

View : https://www.martinrealestate.com.au/sale/sa