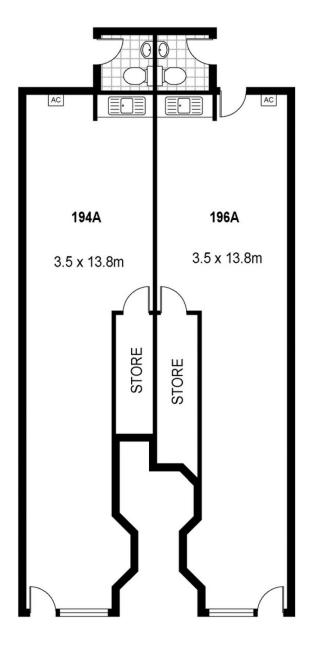

## 194a-196a Hutt Street Adelaide SA

Choose from 2 offices - 50 sqm each (approx)

Great space for retail use or professional offices.

Car parking is available directly at the front of the building making it easy for your clients.

**Building Size**: 120 sqm

: https://www.martinrealestate.com.au/lea se/sa/adelaide/adelaide/commercial/offic

es/7739145

Colin Martin 08 8361 7111

Out of the state o