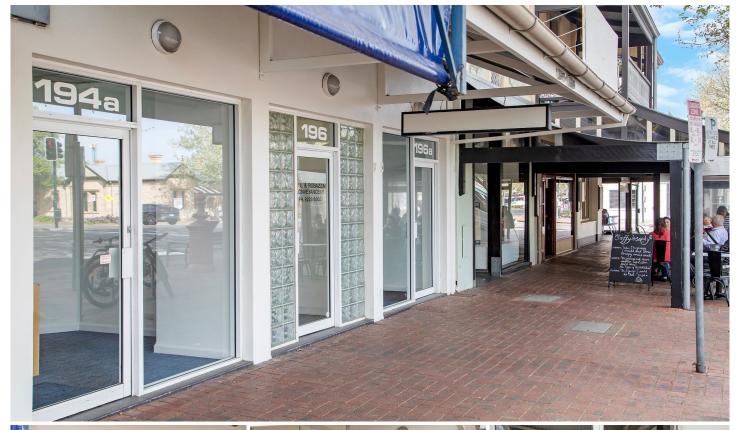

## 194a-196a Hutt Street Adelaide SA

Choose from 2 offices - 50 sqm each (approx)

Great space for retail use or professional offices.

Car parking is available directly at the front of the building making it easy for your clients.

Just the right location to be surrounded by an excellent mix of business, cafés and restaurants ...with a great community vibe!

Contact Colin Martin 0412 822 166

RLA 255581

Price : \$29,000 PA plus GST plus Outgoings