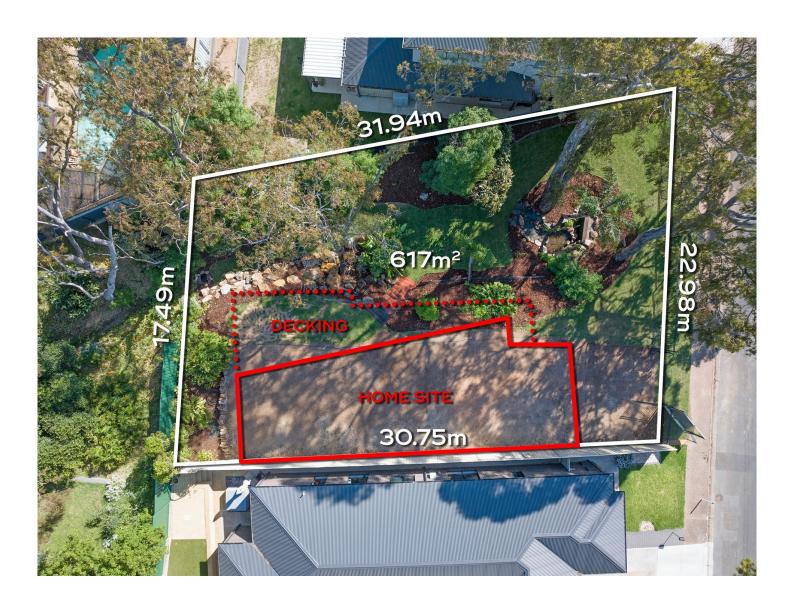

## 18A Kantilla Drive Athelstone SA

- \* Fully landscaped block of 616 sqm. approx.
- \* Stunning creek setting in quiet location
- \* Canopy of established trees offering summer shade
- \* Corner garden bed with established tropical palms and plants
- \* Lifestyle location ideal for family living in a truly natural environment with the current resident koala
- \* Imagine large picture windows and deck overlooking the gardens and creek setting
- \* Torrens Title

Exceptional opportunity to purchase a magnificent landscaped block with Council pre-approval for home to be built.

Fully landscaped including inground fishpond and grass pathways.

Land Size: 616 sqm

**View**: https://www.martinrealestate.com.au/sale/sa