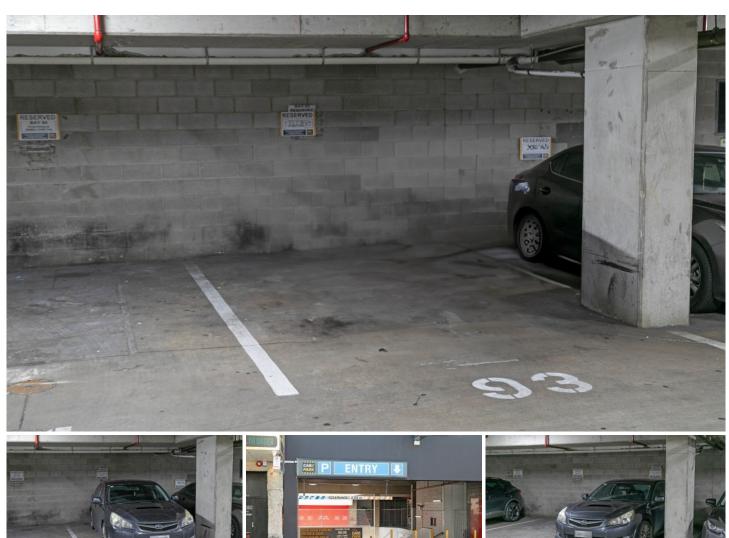

## 93/128 Hindley Street Adelaide SA

Excellent secure location with entrance via 128 Hindley Street 'The Terrace' car park and exit via North Terrace.

Ideal for City employee OR rent out as an investment OR add value to a City Apartment.

Short walk to cosmopolitan Hindley street and to the world class boulevard of North Terrace including Adelaide Convention Centre, Sky City, Adelaide Railway Station and Adelaide Oval

**OUTGOINGS:** 

SA Water: \$57.00 pq Council: \$266.85 pa Strata: \$412.00 pq