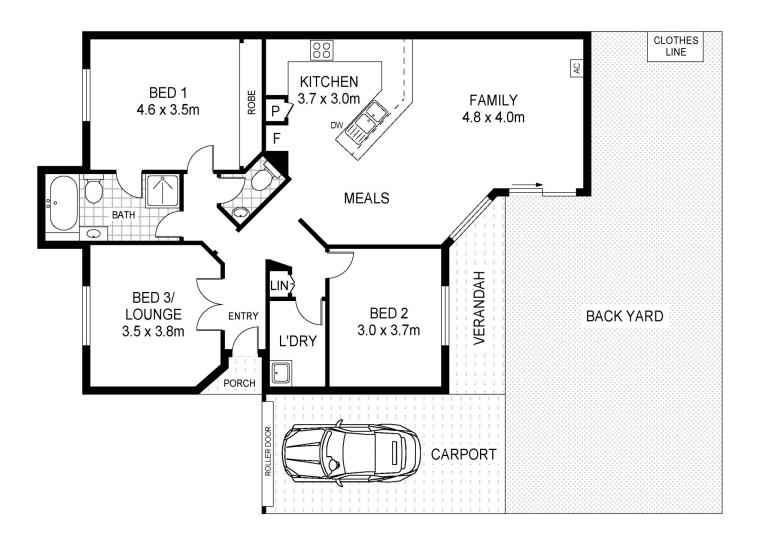

## 7/6-8 Robert Avenue Broadview SA

Perfectly positioned in a quiet location, fabulous spacious open floor plan with full kitchen overlooking lounge, dining and family room together with corner window looking onto the landscaped garden and rear verandah.

## 3 🛤 1 🚔 2 🛱

View

Land Size : 266 sqm

: https://www.martinrealestate.com.au/sale/sa /north-north-east-suburbs/broadview/reside ntial/unit/7793366

Colin Martin 08 8361 7111

Ann Preston Flint 08 8361 7111

| Î | 1 | Î | 3 | 1 |                                                                                                                                      | INIT   | c | : 110m² |
|---|---|---|---|---|--------------------------------------------------------------------------------------------------------------------------------------|--------|---|---------|
|   |   |   |   |   | oximate. All information contained herein is gathered from source<br>its accuracy and interested persons should rely on their own er | ces we |   | : 93m²  |