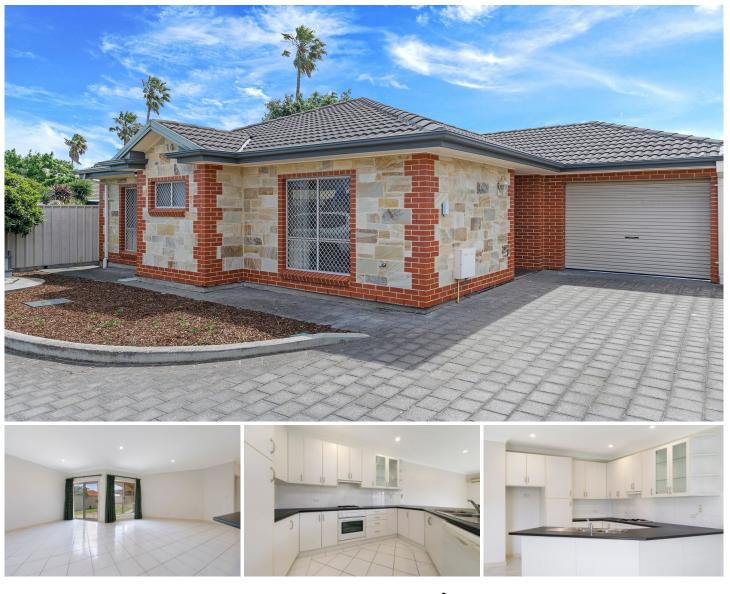

## 7/6-8 Robert Avenue Broadview SA

Perfectly positioned in a quiet location, fabulous spacious open floor plan with full kitchen overlooking lounge, dining and family room together with corner window looking onto the landscaped garden and rear verandah.

Perfect home or low maintenance investment!

- \* 3 bedrooms
- \* Lock up and secure carport
- \* Reverse cycle air conditioner
- \* Security is perfect with privacy
- \* Close to transport

Only 12 minutes from Adelaide CBD or 5 minutes from North Park Shopping Centre and Sefton Plaza.

## 3 🛤 1 🚔 2 🛱

View

Land Size : 266 sqm

: https://www.martinrealestate.com.au/sale/sa /north-north-east-suburbs/broadview/reside ntial/unit/7793366

Colin Martin 08 8361 7111

Ann Preston Flint 08 8361 7111

| Î | 1 | Î | 3 | 1 |                                                                                                                                      | INIT   | c | : 110m² |
|---|---|---|---|---|--------------------------------------------------------------------------------------------------------------------------------------|--------|---|---------|
|   |   |   |   |   | oximate. All information contained herein is gathered from source<br>its accuracy and interested persons should rely on their own er | ces we |   | : 93m²  |