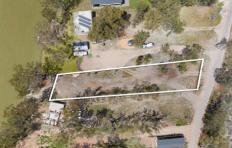

This is a dream location with 3 phase power plus 15amp power outlet for caravan sites.

The block is recently surveyed with 20m (approx) of dream river frontage.

If you have never been to Brenda Park Morgan, you will see many million dollar shacks as you drive up to Lot 69.