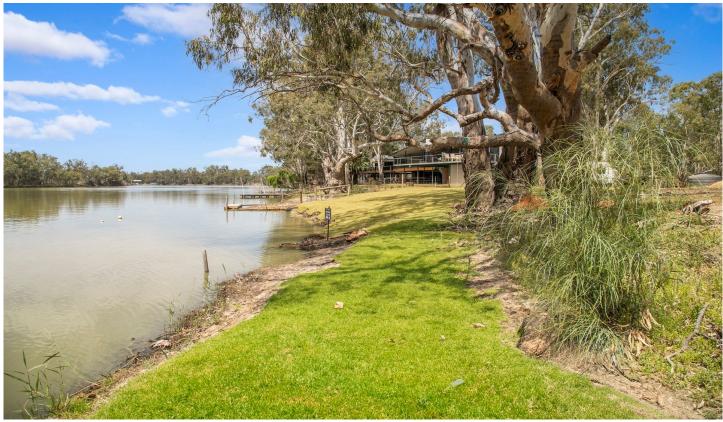

## 69/1 Brenda Park Shack Road Morgan SA

\* YES, 3000 sqm (approx), absolute river frontage \*

Stunning sandy soft beach front ready for you to build your dream shack or home on the river.

Shhh listen to the kookaburras and see kangaroos gaze at the stars.

This is a dream location with 3 phase power plus 15amp power outlet for caravan sites.

The block is recently surveyed with 20m (approx) of dream river frontage.

If you have never been to Brenda Park Morgan, you will see many million dollar shacks as you drive up to Lot 69.