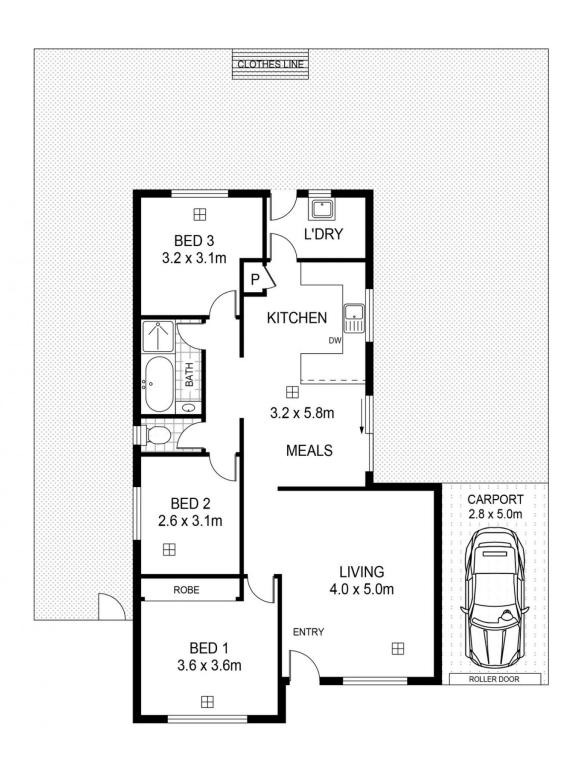

## 3 📭 1 🟪 2 🗬

**Building Size**: 127 sqm **Land Size**: 324 sqm

View : https://www.n

: https://www.martinrealestate.com.au/sal e/sa/north-north-east-suburbs/salisbury/r

esidential/house/7818585

Colin Martin 08 8361 7111

Scale in metres.Indicative only. Dimensions are approximate. All information contained herein is gathered from sources we believe to be reliable. However we cannot guarantee its accuracy and interested persons should rely on their own enquiries