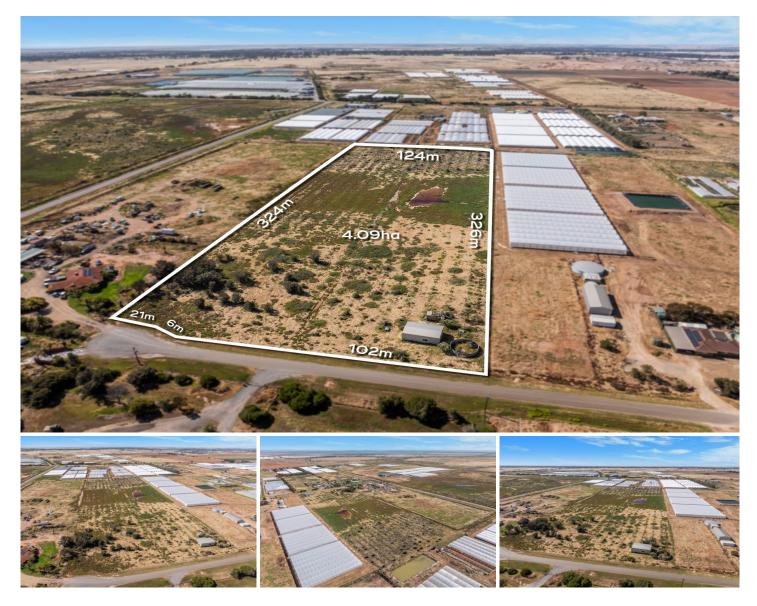

## 11/ Nemesis Court Buckland Park SA

A horticulture property of 4.094 ha | zoned RuH - Rural Horticulture and with room to move.

\* Great location to live and dabble with some primary production.

This property is close to the exciting new 'Riverlea Park' Development that will offer cafes, schools, shops all with the convenience of rural living.

Just so close to the Northern Connector, the Adelaide CBD, Angle Vale and Virginia.

LOVE IT - BUY IT - LIVE IT!!

Call COLIN MARTIN 0412 822 166 RLA255581 Land Size : 4.094 ha

View

: https://www.martinrealestate.com.au/sale/sa /north-north-east-suburbs/buckland-park/res idential/rural/7837239