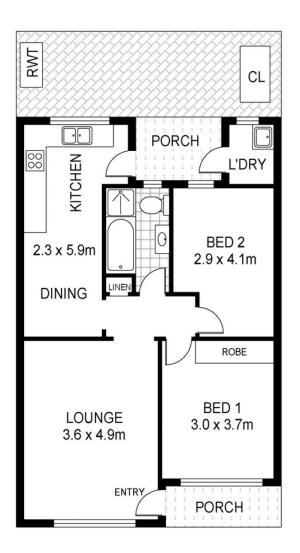

## 5/42 Alpha Road Prospect SA

Known as one of Prospect's best locations this property is set in a quiet setting amongst 8 other units.

Stunning tree lined street, the well appointed 2 bedroom unit is with spectacular polished floors throughout, neutral decor, modern kitchen with kitchen/meals area

- \* Open plan lounge off front porch
- \* Both bedrooms are well appointed
- \* Rear garden is private and spacious
- \* Ideal place to call 'Home Sweet Home'
- \* Ideal investment
- \* Ideal First home