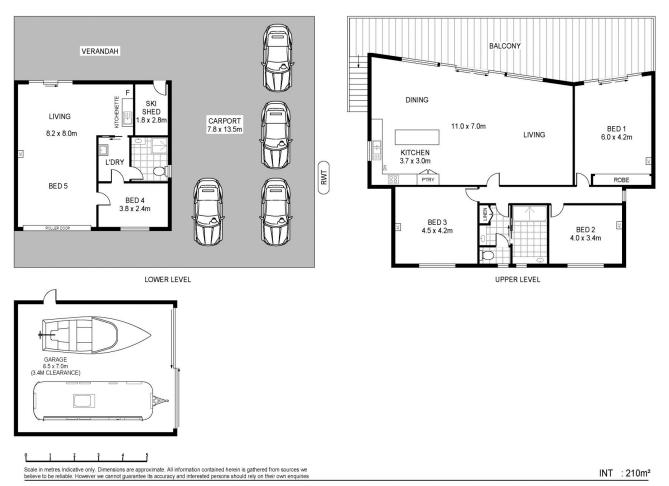

The house is light, bright and airy with generous outdoor and indoor entertaining spaces.

The three bedrooms on the upper level are all double-sized and well-served with a large family bathroom.

Downstairs there is a fourth bedroom with an adjacent bathroom, plus a huge teenage retreat with a living area and kitchenette.

Undercover storage areas are ample and generous and include a ski shed, a boat and caravan shed and undercover parking for up to four cars.

Call COLIN MARTIN 0412 822 166 RLA255581 5 🛤 2 🏪 4 🚘

Price : UNDER CONTRACT