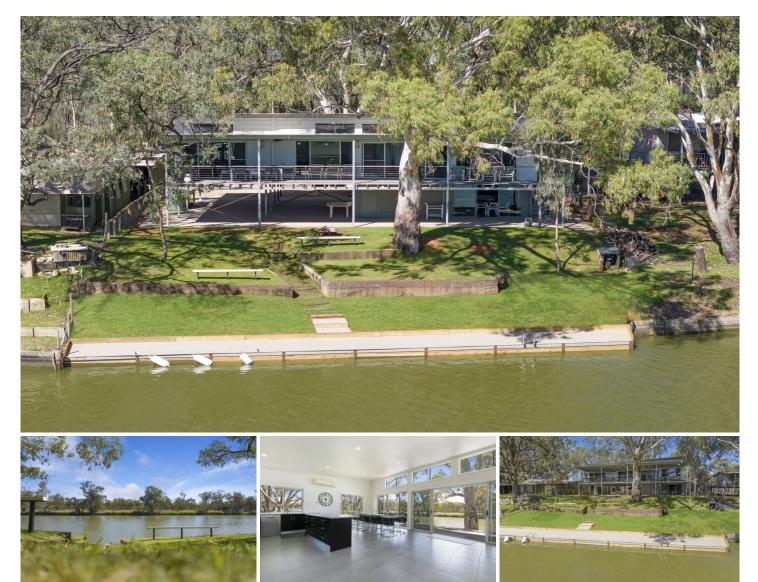

## 25/1 Brenda Park Shack Road Brenda Park SA

Wide expanses of glass, looking out over the River Murray and the grass embankment. There is a fixed 'Modwood' timber deck at the edge of the river for mooring or fishing, with an access ladder for keen swimmers.

The house is light, bright and airy with generous outdoor and indoor entertaining spaces.

The three bedrooms on the upper level are all double-sized and well-served with a large family bathroom.

Downstairs there is a fourth bedroom with an adjacent bathroom, plus a huge teenage retreat with a living area and kitchenette.

Undercover storage areas are ample and generous and include a ski shed, a boat and caravan shed and undercover parking for up to four cars.

Call COLIN MARTIN 0412 822 166 RLA255581 5 🛤 2 🏪 4 🚘

Price : UNDER CONTRACT