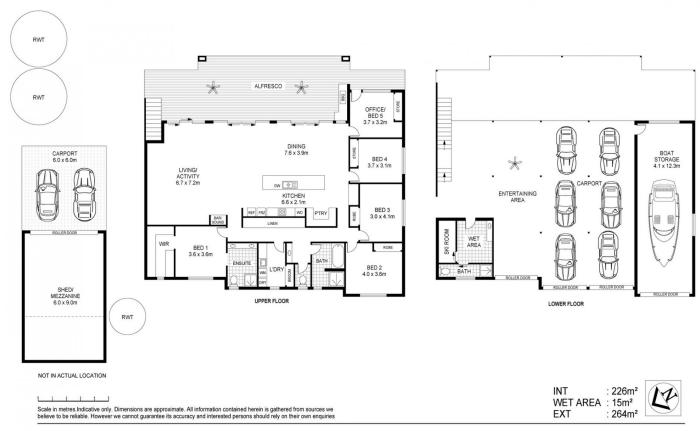

## 45/1 Brenda Park Shack Road Brenda Park SA

Stunning modern holiday retreat, built with unsurpassed quality of finish and workmanship.

Designed to epitomise river living and encompass the panoramic views of the River Murray and the adjacent majestic cliffs.

Four spacious bedrooms plus Study/Bed 5 - master with huge walk-in robe and ensuite bathroom.

Potential for vacation rental or Air BnB, with furniture negotiable walk-in, walk-out.

Two expansive living and dining areas - inside, and outside on the impressive, wide 18-metre hardwood upper deck.

The stunning floor to ceiling kitchen is well-equipped for entertaining, with modern appliances, a generous walk-in pantry and huge stone top island bench.

The three-way family bathroom is separated into practical sections with shower and free standing bath, toilet and vanity area for multiple use.

5 🛌 3 🟪 8 🚘

Price : CONTACT AGENT

Land Size: 3579 sqm

View: https://www.martinrealestate.com.au/sale/sa

/riverland/brenda-park/residential/house/792

4430

Colin Martin 08 8361 7111

Site 45, 1 Brenda Park Shack Road, Brenda Park