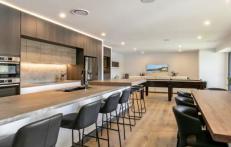

The stunning floor to ceiling kitchen is well-equipped for entertaining, with modern appliances, a generous walk-in pantry and huge stone top island bench.

The three-way family bathroom is separated into practical sections with shower and free standing bath, toilet and vanity area for multiple use.