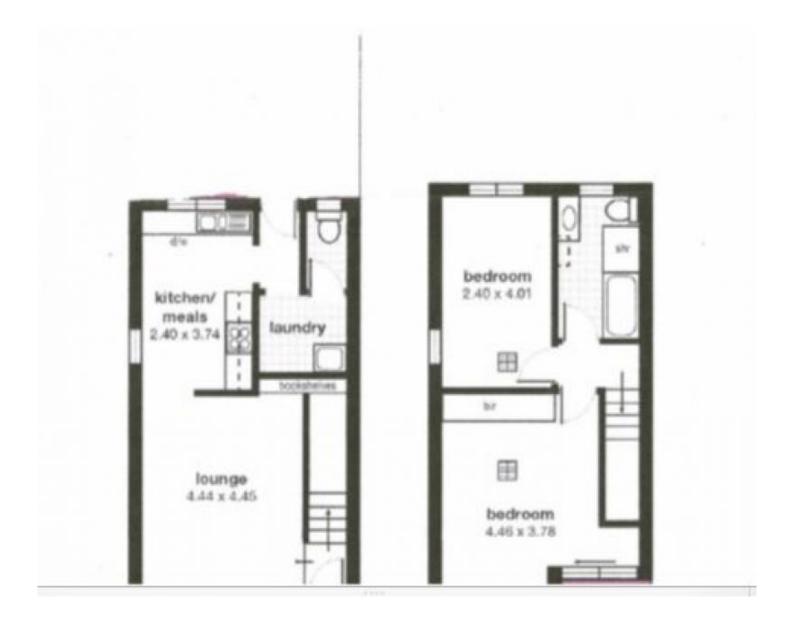

Recently updated inside with reverse cycle split systems in every room.

2 🛤 1 🚔 2 🖨

: UNDER CONTRACT

Building Size : 80 sqm View : https://w

 https://www.martinrealestate.com.au/sal e/sa/north-north-east-suburbs/prospect/r esidential/unit/7944869