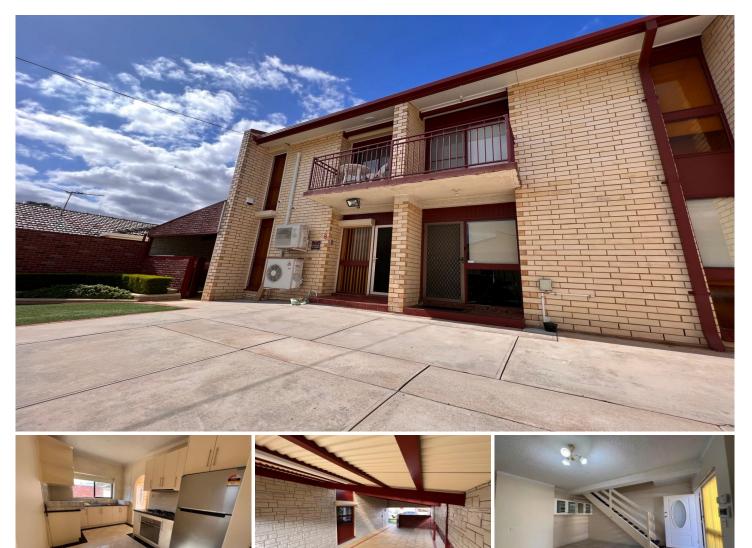

## 8/205 Prospect Road Prospect SA

2 bedroom Townhouse set at the rear of this quiet group of 8.

10 minutes to Adelaide Oval, the CBD through North Adelaide.

Surrounded by great schools and shopping centres, this townhouse offers remote roller shutters upstairs and downstairs.

Security cameras with remote alarm system plus a 75 inch Samsung TV and fridge included.

Great size undercover private courtyard with overhead LED lighting.

Tool shed for storage, outside mains gas fitted for BBQ days, private small garden outside the courtyard with irrigation.

Recently updated inside with reverse cycle split systems in every room.

2 🛤 1 🚔 2 🖨

: UNDER CONTRACT

Building Size : 80 sqm View : https://w

 https://www.martinrealestate.com.au/sal e/sa/north-north-east-suburbs/prospect/r esidential/unit/7944869