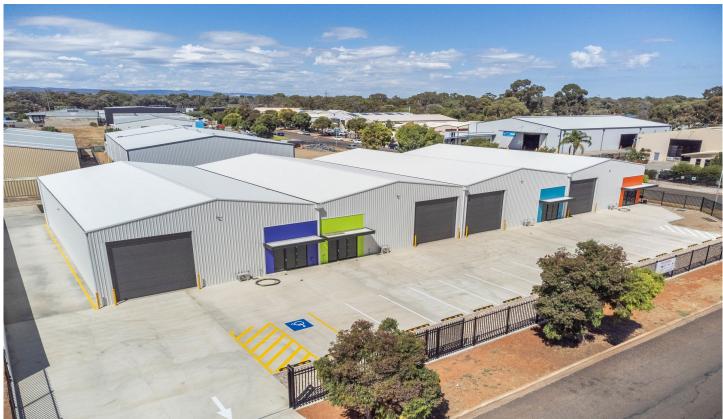

## 2-4 Playford Crescent Salisbury North SA

## **BRAND NEW!!**

405 sqm (approx) warehouses in a prime location, connectible to main road access, all have office space, disability toilets and shower facilities.

Mezzanine upstairs available

OTHER FEATURES INCLUDE

UNIT 1 (405 sqm) \$75,000pa

Price : \$75,000 pa Building Size : 1700 sqm Land Size : 1700 sqm

View : https://www.martinrealestate.com.au/lea

se/sa/north-north-east-suburbs/salisbury -north/commercial/industrial/7954119