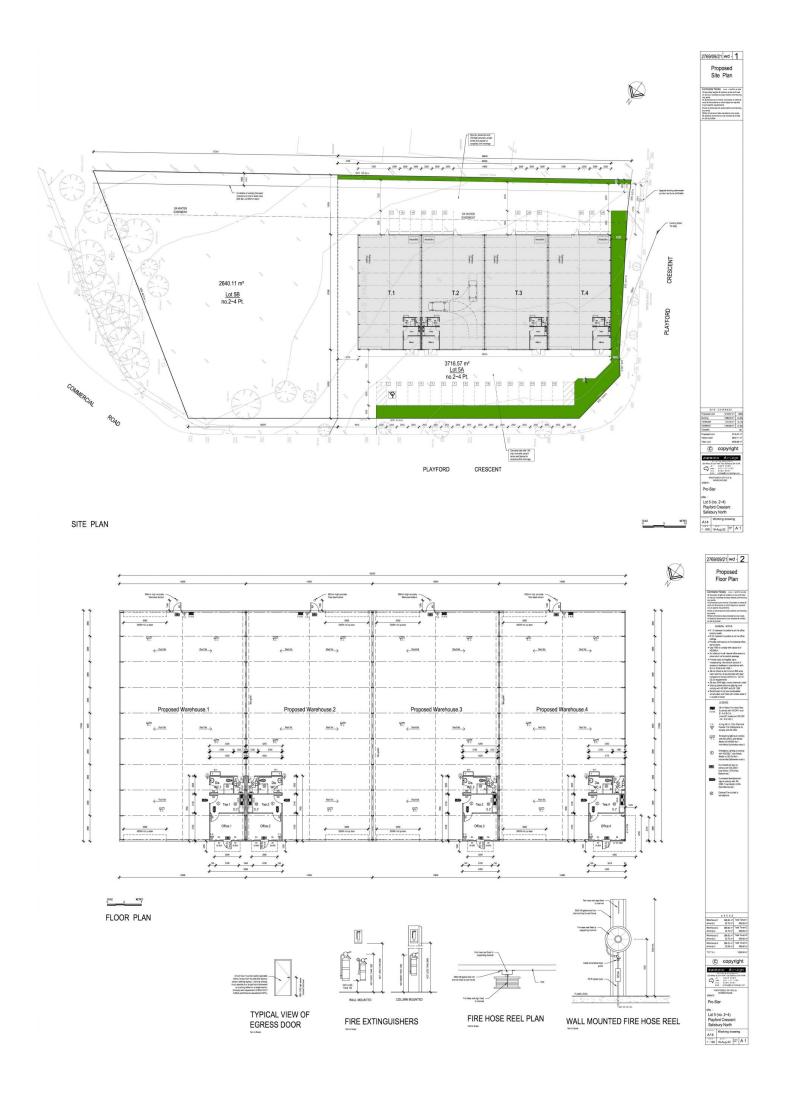

## 2-4 Playford Crescent Salisbury North SA

## **BRAND NEW!!**

405 sqm (approx) warehouses in a prime location, connectible to main road access, all have office space, disability toilets and shower facilities.

Mezzanine upstairs available

OTHER FEATURES INCLUDE

- ? Under roof insulation
- ? High bays LED
- ? Aircon office and kitchen facilities
- ? Separate toilets
- ? 5 x 5 m roller door access (front and rear)
- ? NBN ready
- ? 7 car parks per unit
- ? All round access (front and rear) entry

UNIT 1 (405 sqm) \$75,000pa

Price : \$75,000 pa Building Size : 1700 sqm Land Size : 1700 sqm

View : https://www.martinrealestate.com.au/lea

se/sa/north-north-east-suburbs/salisbury -north/commercial/industrial/7954119