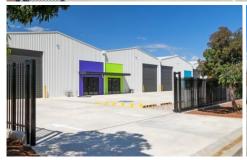

## **BRAND NEW!!**

405 sqm (approx) warehouses in a prime location, connectible to main road access, all have office space, disability toilets and shower facilities.

Mezzanine upstairs available

OTHER FEATURES INCLUDE

- ? Under roof insulation
- ? High bays LED
- ? Aircon office and kitchen facilities
- ? Separate toilets
- ? 5 x 5 m roller door access (front and rear)
- ? NBN ready
- ? 7 car parks per unit
- ? All round access (front and rear) entry