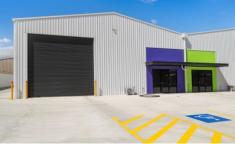

## **BRAND NEW!!**

405 sqm (approx) warehouses in a prime location, connectible to main road access, all have office space, disability toilets and shower facilities.

Mezzanine upstairs available

OTHER FEATURES INCLUDE

- ? Under roof insulation
- ? High bays LED
- ? Aircon office and kitchen facilities
- ? Separate toilets
- ? 5 x 5 m roller door access (front and rear)
- ? NBN ready
- ? 7 car parks per unit
- ? All round access (front and rear) entry