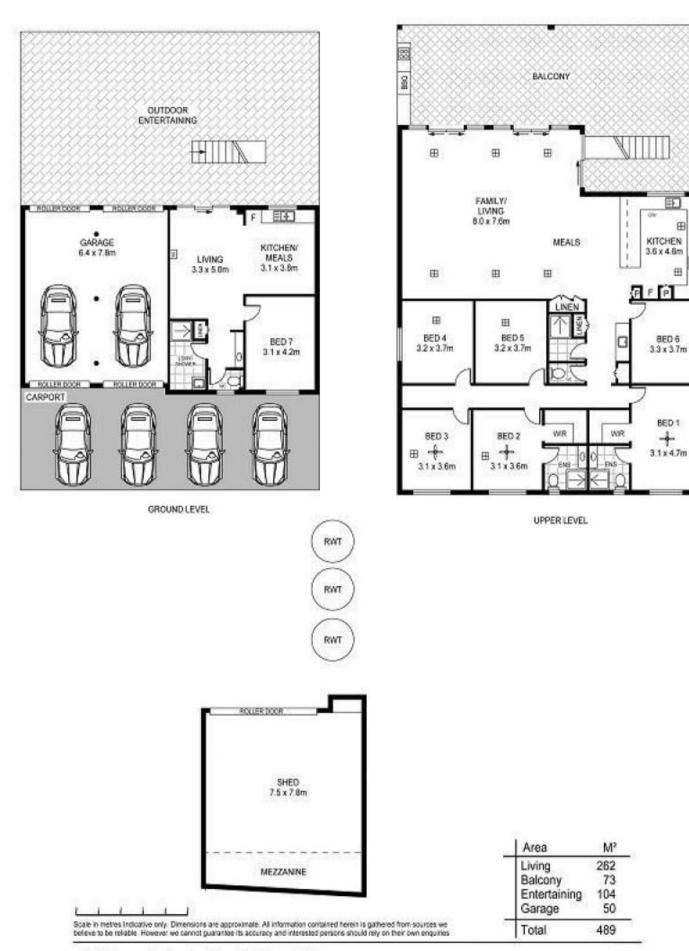

A piece of Paradise with absolute river frontage with lawns that roll right down into the water.

Ideal to park the ski board together with a private jetty.

- \* 489 sqm of Shack (approx)
- \* 73 sqm Dining (approx)

PLUS 10 car garages

7 🛰 4 🟪 10 🚘

**View**: https://www.martinrealestate.com.au/sale/sa/river land/morgan/residential/house/7954752

Colin Martin 08 8361 7111

 $\oplus$ 

75 Brenda Park Shack Road, Morgan