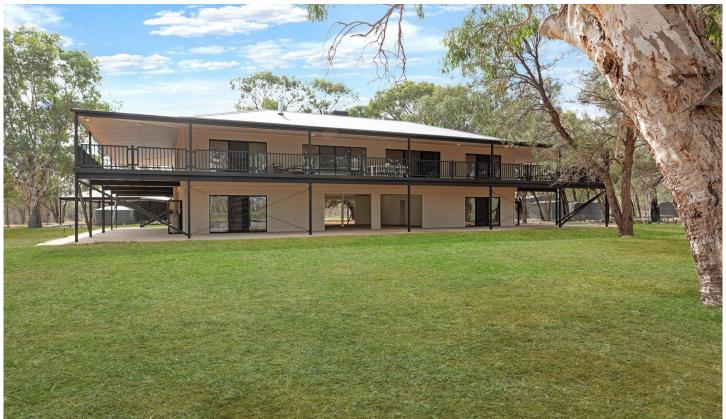

## 377 Thamm Road Morgan SA

This riverfront home sits on the edge of the Murray River at the beautiful Scotts Creek in South Australia, only an hour and a half from the outskirts of Adelaide.

This home comfortably sleeps 18 people within its walls and with 29 acres of freehold land would accommodate many more campers. Whether as a complete family retreat, retirement home or a corporate escape the options are endless and all bases are covered.

There are extensive lawns that surround the building and run down to the water's edge and an established boat ramp on the property. Three bedrooms and bathrooms on the ground level will cater for all visitors with a second kitchen/laundry and large undercover breezeway for entertaining and games.