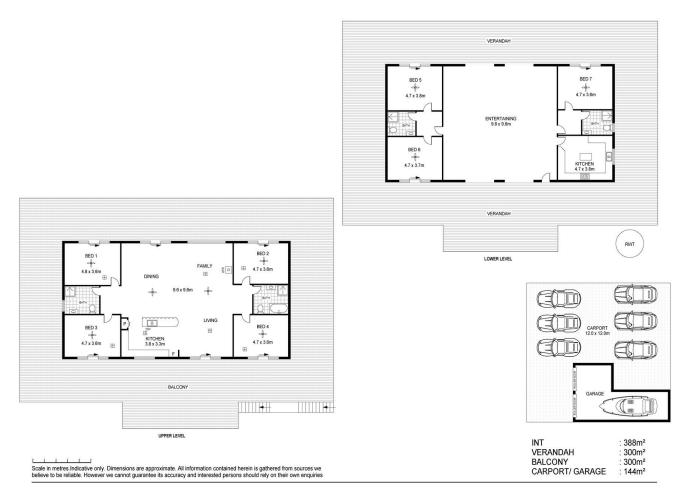

## 377 Thamm Road Morgan SA

This riverfront home sits on the edge of the Murray River at the beautiful Scotts Creek in South Australia, only an hour and a half from the outskirts of Adelaide.

This home comfortably sleeps 18 people within its walls and with 29 acres of freehold land would accommodate many more campers. Whether as a complete family retreat, retirement home or a corporate escape the options are endless and all bases are covered.

There are extensive lawns that surround the building and run down to the water's edge and an established boat ramp on the property. Three bedrooms and bathrooms on the ground level will cater for all visitors with a second kitchen/laundry and large undercover breezeway for entertaining and games.

7 🛰 4 🟪 10 🗬

Price : Highest and Best Offer 1st May 2024 (USP)

Land Size: 29 Acres

View : https://www.martinrealestate.com.au/sale/sa

/riverland/morgan/residential/house/796164

Colin Martin 08 8361 7111

377 Thamm Road, (Scott's Creek) Morgan