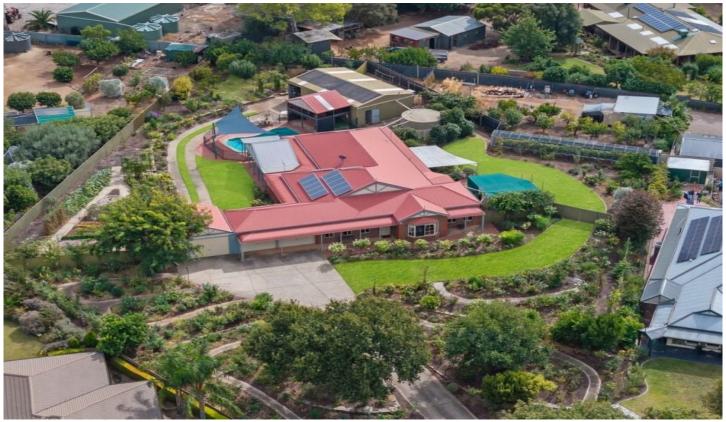

## 15 Oradala Court Greenwith SA

An entertainer's home surrounded by a large garden oasis set at the end of the Court with a commanding outlook over the immaculate gardens.

Situated on almost one acre, this well-designed family home, built in 1990, has 4 bedrooms, 2 bathrooms, 3 living rooms and a home office.

Perfect for entertaining and enjoying the outdoors, the property features a large patio, an inground 8m pool with solar heating and a luxurious Caldera Therapeutic Spa enclosed in its own spa house and to enjoy a glass of wine.