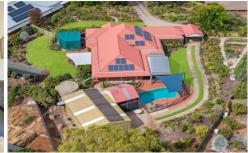

## 15 Oradala Court Greenwith SA

An entertainer's home surrounded by a large garden oasis set at the end of the Court with a commanding outlook over the immaculate gardens.

Situated on almost one acre, this well-designed family home, built in 1990, has 4 bedrooms, 2 bathrooms, 3 living rooms and a home office.

Perfect for entertaining and enjoying the outdoors, the property features a large patio, an inground 8m pool with solar heating and a luxurious Caldera Therapeutic Spa enclosed in its own spa house and to enjoy a glass of wine.