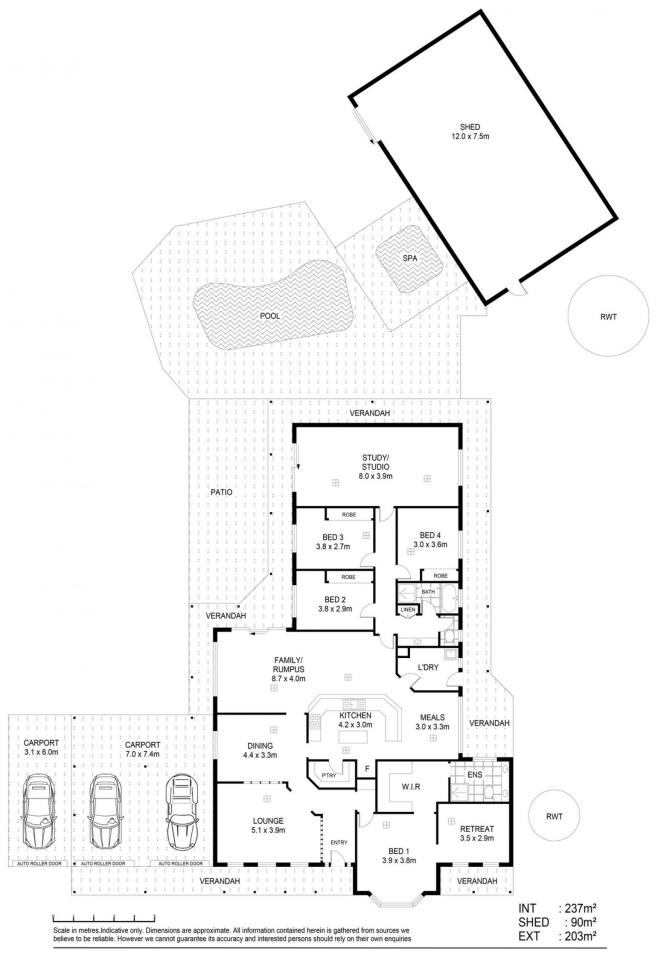

## 15 Oradala Court Greenwith SA

An entertainer's home surrounded by a large garden oasis set at the end of the Court with a commanding outlook over the immaculate gardens.

Situated on almost one acre, this well-designed family home, built in 1990, has 4 bedrooms, 2 bathrooms, 3 living rooms and a home office.

It features raised ceilings, an updated kitchen with Miele appliances installed in 2008, a reverse cycle air conditioner updated in 2016 and garage parking for 3 cars; 4.9kW Solar Power System, it's just quality and class.

Perfect for entertaining and enjoying the outdoors, the property features a large patio, an inground 8m pool with solar heating and a luxurious Caldera Therapeutic Spa enclosed in its own spa house and to enjoy a glass of wine.