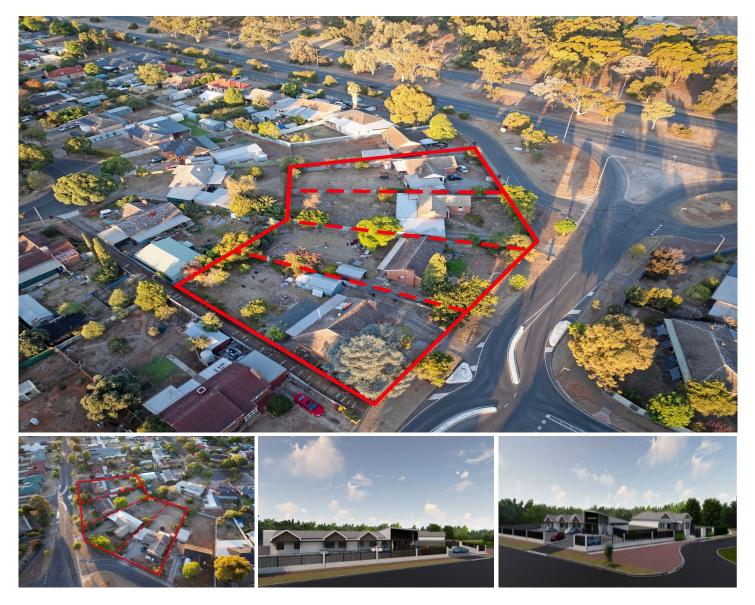

## 2-8 Laverstock Road Elizabeth North SA

With approvals in place, development and design have been sorted.

Specialised street scape this opportunity consists of the proposed 110 placement Child Care Centre plus 2 units for assisted living under ideal NDIS.

What more could you want than this simple ideal development investment opportunity?

Proposed Plans available

Contact Colin Martin 0412 822 166 for more information. RLA 255581

Price Building Size : 820 sqm Land Size

View

- : Contact Agent
- - : 3660 sqm
  - : https://www.martinrealestate.com.au/sal e/sa/north-north-east-suburbs/elizabethnorth/commercial/healthcare/7972285

**Colin Martin** 08 8361 7111