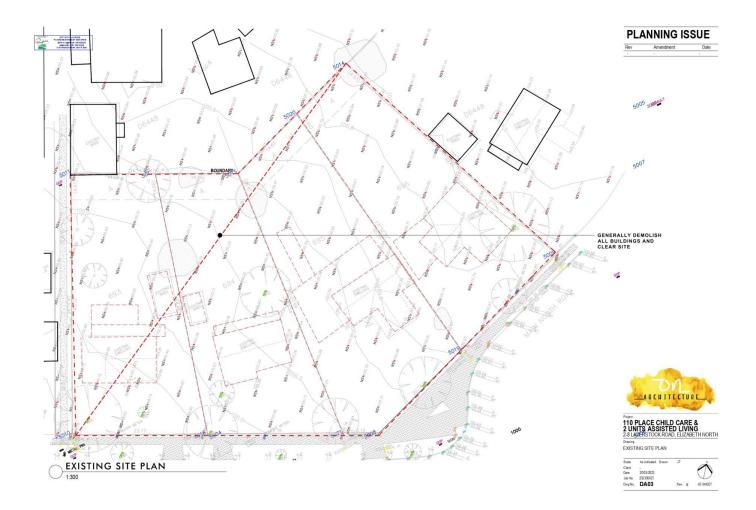

## 2-8 Laverstock Road Elizabeth North SA

With approvals in place, development and design have been sorted.

Specialised street scape this opportunity consists of the proposed 110 placement Child Care Centre plus 2 units for assisted living under ideal NDIS.

What more could you want than this simple ideal development investment opportunity?

Proposed Plans available

Contact Colin Martin 0412 822 166 for more information. RLA 255581

Price Building Size : 820 sqm Land Size

View

- : Contact Agent
- - : 3660 sqm
  - : https://www.martinrealestate.com.au/sal e/sa/north-north-east-suburbs/elizabethnorth/commercial/healthcare/7972285

**Colin Martin** 08 8361 7111