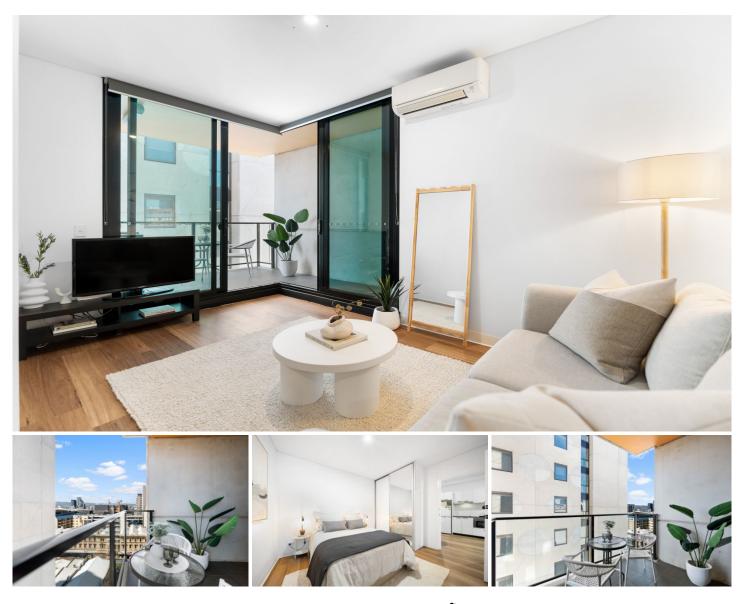

## 1006/15 Synagogue Place Adelaide SA

Modern urban living with this sleek two-bedroom apartment located in the bustling East End of Adelaide.

Conveniently located and surrounded by the city's finest dining, shopping, entertainment offerings and public transport.

The apartment has a spacious open-plan living and dining area. North and south-facing balconies. The apartment boasts two large bedrooms, each with built-in robes and the contemporary kitchen provides abundant storage.

Enjoy shared amenities including a common kitchen, lounge, games room, and laundry facilities.

Educational excellence is also within reach as the apartment resides within the zones for both Adelaide Botanic High School and Adelaide High School.