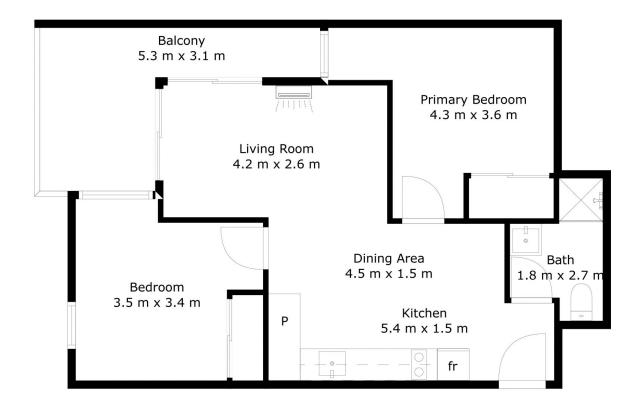

The apartment has a spacious open-plan living and dining area. North and south-facing balconies. The apartment boasts two large bedrooms, each with built-in robes and the contemporary kitchen provides abundant storage.

## 2 🎮 1 🚔

View : https://www.martinrealestate.com.au/lease/sa/ad elaide/adelaide/residential/apartment/7982692

Colin Martin 08 8361 7111

Whilst every attempt has been made to ensure the accuracy of the floor plan contained here, measuremants of doors, windows, rooms and any other items are approximate and no responsibility is taken for any error, omission, or misstatement. This plan is for illustrative purposes only and should be used as such by any prospective purchaser.