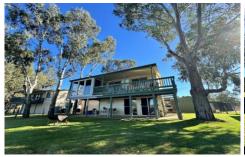

## 4/1 Brenda Park Shack Road Brenda Park SA

Possibly one of the most beautiful views of the river at your doorstep.

The property rolls down to the river with a stunning alfresco deck.

The shack is spacious with 4 bedrooms, 2 bathrooms, an excellent use of space with living areas and perched with unrestricted views of the river, just sit back with a glass of wine, and relax.

Living areas are upstairs and down with lounge/dining and kitchen open plan with soft earth overtones make this home from the minute you walk in.

Expansive lawn areas wrap around the property with a carport for 2 cars plus double garage for the boat and ski gear.