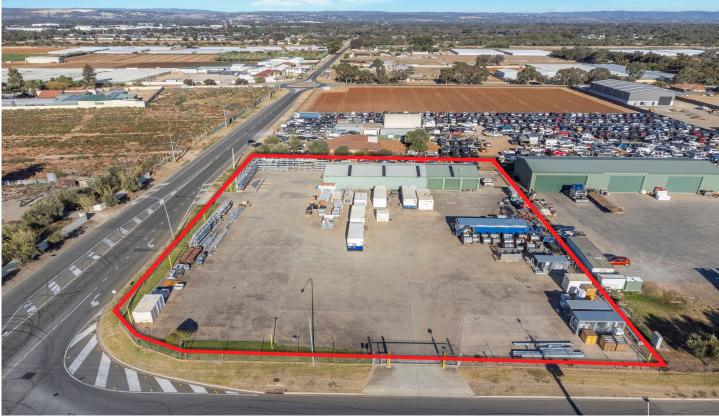

## 57-59 Hawker Road Burton SA

BLUE CHIP INDUSTRIAL WAREHOUSE FACTORY with:

- \* Great returns
- \* Blue Chip Corporate tenant

## A QUALITY PROPERTY with:

- \* High security with 'State of the Art' security cameras
- \* Office- warehouse with 9m clearance
- \* Yard would suit heavy trucks and mining vehicles
- \* Well landscaped with great street appeal
- \* Long term tenancy till December 2026

Warehouse with B double access, offices, fully fenced with cyclone fence and double gate entry off 2 road frontage.

Factory 12m x 23m, Office 7.3m x 4.2m, Staff Kitchen 2.8m x 8.5m (approx)

Price : Contact Agent
Building Size : 439 sqm
Land Size : 5359 sqm