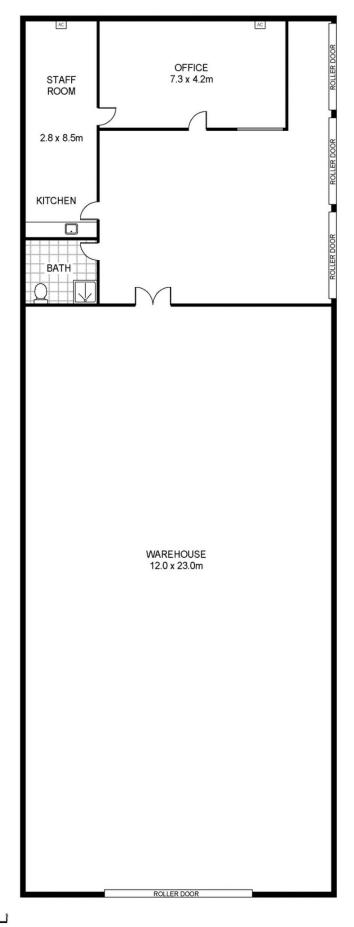

Warehouse with B double access, offices, fully fenced with cyclone fence and double gate entry off 2 road frontage.

Factory 12m x 23m, Office 7.3m x 4.2m, Staff Kitchen 2.8m x 8.5m (approx)

Price : Contact Agent
Building Size : 439 sqm
Land Size : 5359 sqm