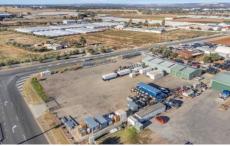

## A QUALITY PROPERTY with:

- \* High security with 'State of the Art' security cameras
- \* Office- warehouse with 9m clearance
- \* Yard would suit heavy trucks and mining vehicles
- \* Well landscaped with great street appeal
- \* Long term tenancy till December 2026

Warehouse with B double access, offices, fully fenced with cyclone fence and double gate entry off 2 road frontage.

Factory 12m x 23m, Office 7.3m x 4.2m, Staff Kitchen 2.8m x 8.5m (approx)

Price : Contact Agent
Building Size : 439 sqm
Land Size : 5359 sqm