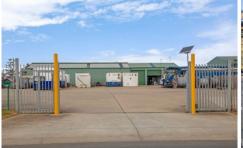

## A QUALITY PROPERTY with:

- \* High security with 'State of the Art' security cameras
- \* Office- warehouse with 9m clearance
- \* Yard would suit heavy trucks and mining vehicles
- \* Well landscaped with great street appeal
- \* Long term tenancy till December 2026

Warehouse with B double access, offices, fully fenced with cyclone fence and double gate entry off 2 road frontage.

Factory 12m x 23m, Office 7.3m x 4.2m, Staff Kitchen 2.8m x 8.5m (approx)

Price : Contact Agent
Building Size : 439 sqm
Land Size : 5359 sqm